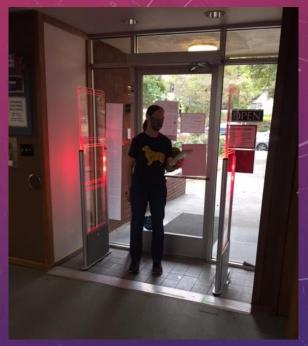

#### 1. RFID Project Final Presentation

Shannon McDermott, Library Management Intern, to present the results of the RFID library project.