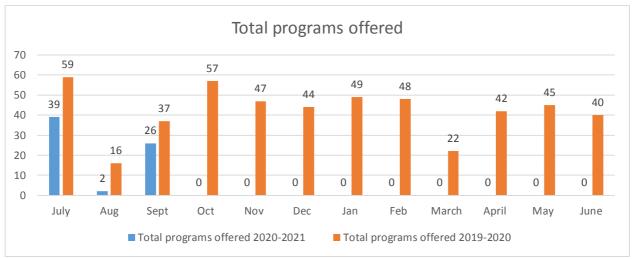

#### **CONSENT CALENDAR**

- **1. Library Warrants** Recommendation that the Board approves payment of Library Warrants in the aggregate amount of \$814.04, \$5,429.03, \$20,588.21, \$6,870.70, \$2,203.46, \$1,250.00, \$392.85, and \$1,970.19.
- **2. Library Statistics** Recommendation to receive and file September Statistical Reports.