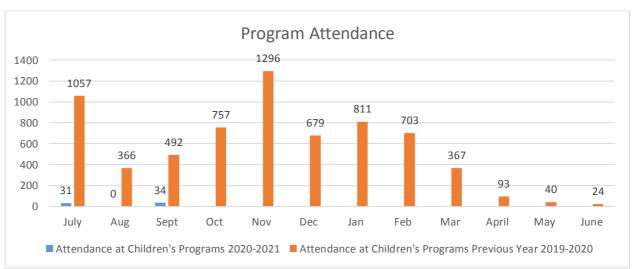

#### **CONSENT CALENDAR**

- **1. Library Warrants** Recommendation that the Board approves payment of Library Warrants in the aggregate amount of \$814.04, \$5,429.03, \$20,588.21, \$6,870.70, \$2,203.46, \$1,250.00, \$392.85, and \$1,970.19.
- **2. Library Statistics** Recommendation to receive and file September Statistical Reports.