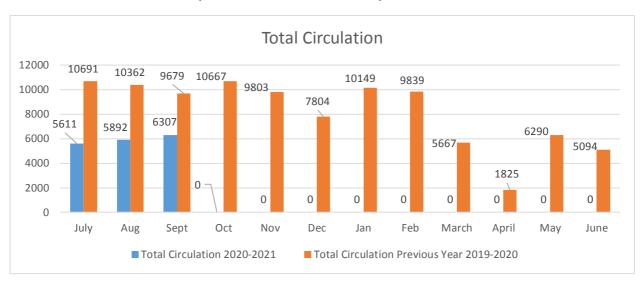

#### **CONSENT CALENDAR**

- **1. Library Warrants** Recommendation that the Board approves payment of Library Warrants in the aggregate amount of \$814.04, \$5,429.03, \$20,588.21, \$6,870.70, \$2,203.46, \$1,250.00, \$392.85, and \$1,970.19.
- **2. Library Statistics** Recommendation to receive and file September Statistical Reports.